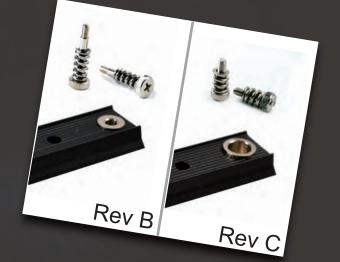

## There are some differences between Megahalems Rev B and Rev C.

- 1. Rev B : contains Intel mounting kit only, Rev C : contains Intel and AMD mounting
  - Rev C : contains Intel and AMD mounting kit

2. Rev B contains longer (Intel) spring loaded screw Rev C contains shorter (Intel) spring loaded screw.

In addition, Rev B and Rev C have different Aluminum Mounting Plate.Because Rev B and Rev C have different Intel mounting kit,Rev B can mount 120mm fan only but Rev C can mount both 120mm and 140mm fan.