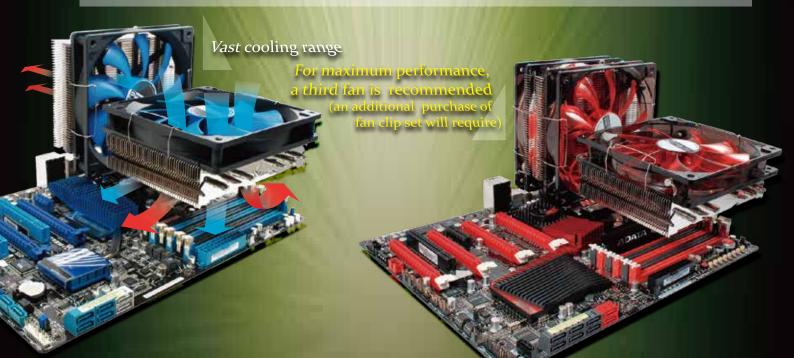

## **Features**

- 1. High clearance for better motherboard compatibility.
- 2.Massive cooling range; cools not only CPU but also MOSFET and RAM.
  3.Cooler surrounding temperature allowing more stable environment for higher overclock.
  4.Takes both 12 and 14cm fans for a maximum installation of 3 fans.
- 5. Six high quality heatpipes for effective heat transfer.
- 6.Light weight at 800 kgs (without fans) in the highend class.
- 7.Intel and AMD platform supported. All mounting hardwares are included.