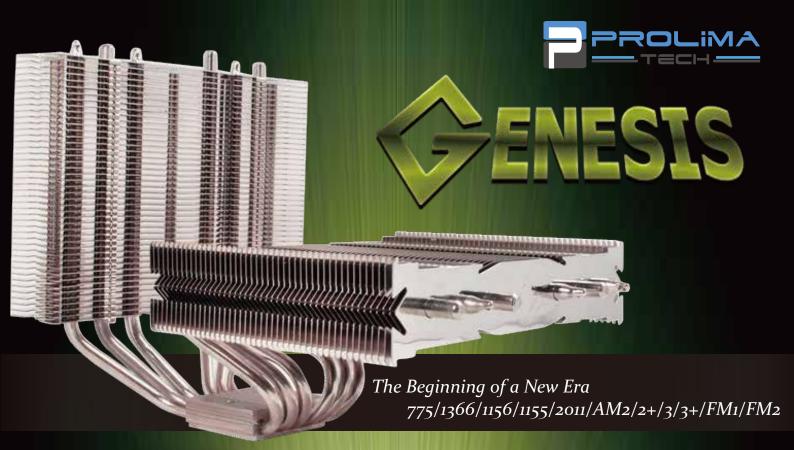

## **Features**

- 1. High clearance for better motherboard compatibility.
- 2.Massive cooling range; cools not only CPU but also MOSFET and RAM.
  3.Cooler surrounding temperature allowing more stable environment for higher overclock.
  4.Takes both 12 and 14cm fans for a maximum installation of 3 fans.
- 5. Six high quality heatpipes for effective heat transfer.
- 6.Light weight at 800 kgs (without fans) in the highend class.
- 7.Intel and AMD platform supported. All mounting hardwares are included.

| Dimension             | (L)146mm X (W)216.5mm X (H)160mm                                         |
|-----------------------|--------------------------------------------------------------------------|
| Weight                | 800 g(without fan)                                                       |
| Recommended Fan       | 120mm X 120mm X 25mm,140mm X 140mm X 25mm                                |
| Heatpipe              | Ø 6mm X 6pcs                                                             |
| Recommended Fan Speed | 800~1600 rpm                                                             |
| CPU Platform          | Intel Socket LGA 775/1366/1156/1155/2011, AMD Socket AM2/2+/3/3+/FM1/FM2 |