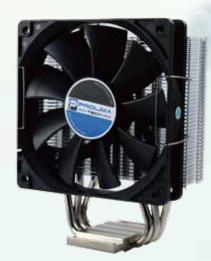

Prolimatech's first cpu cooler for entry level computer system,Lynx! Lynx has three high quality nickel plated heatpipes with aluminum fins for effective heat transfer.The compact design provides high compatibility, perfect for small chassis. It supports Intel socket LGA 1155/1156, and AMD AM2/AM2+/AM3/AM3+/FM1/FM2. One 120x120x25mm PWM fan (800~1600 rpm) is included and it is also possible for adding fan to maximize cooling performance!

## Features

- 1. Three high quality nickel plated heatpipes for effective heat transfer.
- 2.Equipped with one 120x120x25mm PWM fan (800~1600 rpm).
- 3. Option for adding 2nd fan to maximize cooling performance.
- 4.Flexible mounting kits for Intel socket LGA 1155/1156, and AMD AM2 /AM2+/AM3/AM3+/FM1/FM2.
- 5. Compact tower cooler, perfect for small chassis.

Included

Fan

120 x 120 x 25mm Black PWM fan,

800~1600 rpm