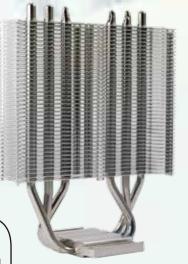

Prolimatech's first cpu cooler for entry level computer system,Lynx! Lynx has three high quality nickel plated heatpipes with aluminum fins for effective heat transfer.The compact design provides high compatibility, perfect for small chassis. It supports Intel socket LGA 1155/1156, and AMD AM2/AM2+/AM3/AM3+/FM1/FM2. One 120x120x25mm PWM fan (800~1600 rpm) is included and it is also possible for adding fan to maximize cooling performance!

## Features

- 1. Three high quality nickel plated heatpipes for effective heat transfer.
- 2.Equipped with one 120x120x25mm PWM fan (800~1600 rpm).
- 3. Option for adding 2nd fan to maximize cooling performance.
- 4.Flexible mounting kits for Intel socket LGA 1155/1156, and AMD AM2 /AM2+/AM3/AM3+/FM1/FM2.
- 5. Compact tower cooler, perfect for small chassis.

118mm x 70mm x 159.5mm

Material

**Aluminum Fins** 

Lead-Free Solder(all contact points)

Copper(heatpipes and base)

Nickel Plating(heatpipes and base)

Weight

400 g( heatsink body only)