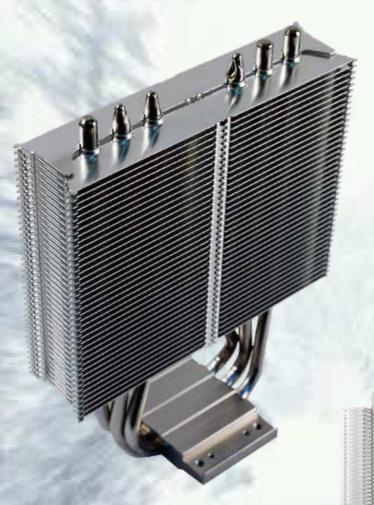

Prolimatech's first cpu cooler for entry level computer system,Lynx! Lynx has three high quality nickel plated heatpipes with aluminum fins for effective heat transfer.The compact design provides high compatibility, perfect for small chassis. It supports Intel socket LGA 1155/1156, and AMD AM2/AM2+/AM3/AM3+/FM1/FM2. One 120x120x25mm PWM fan (800~1600 rpm) is included and it is also possible for adding fan to maximize cooling performance!

## Features

- 1. Three high quality nickel plated heatpipes for effective heat transfer.
- 2.Equipped with one 120x120x25mm PWM fan (800~1600 rpm).
- 3. Option for adding 2nd fan to maximize cooling performance.
- 4.Flexible mounting kits for Intel socket LGA 1155/1156, and AMD AM2 /AM2+/AM3/AM3+/FM1/FM2.
- 5. Compact tower cooler, perfect for small chassis.

118mm x 70mm x 159.5mm

Material

**Aluminum Fins** 

Lead-Free Solder(all contact points)

Copper(heatpipes and base)

Nickel Plating(heatpipes and base)

Weight

400 g( heatsink body only)