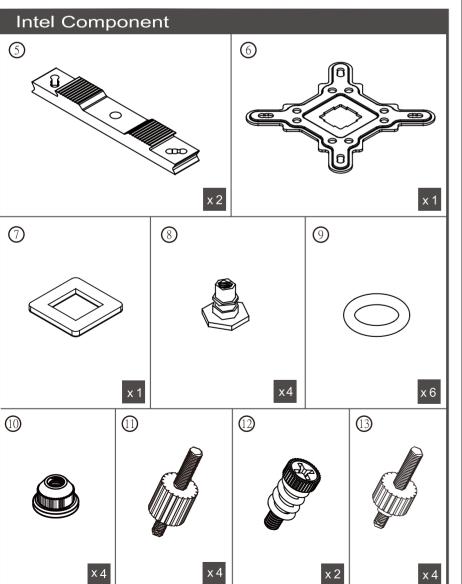

## Megahalems Color Series CPU Cooler

(1) Corpo do dissipador de calor

2 Placa de fixação de alumínio

③ Clipes de fixação metálicos de

(5) Placa adaptadora de alumínio

(11) Cavilhas roscadas nas pontas

(13) Kit de montagem Para suporte 2011

(4) Composto térmico

(6) Placa traseira Intel

(8) Porcas de rebites

com porcas

12) Parafusos de mola

(9) O-rings

(10) Porcas

(7) Separador para a placa

traseira LGA775

120/140 mm para a ventoinha

(8) Nietmutter

(9) Dichtungsring

(10) Schraubenmutter

(8) Bullone

(10) Dado

(12) Vite a molla

(11) Bullone tenditore con dado

(13) Kit di montaggio Per presa 2011

Portuguese Brazil (1) Corpo do Dissipador Placa de Montagem de Alumínio ③ Grampos de arame da ventoinha 120/140mm 4 Componente Térmico (5) Adaptador de Alumínio (6) Placa traseira Intel Tespaçador da placa traseira personalizado LGA775 8 Porca do Rebite

(9) O-ringue (10) Porca do Parafuso

11) Parafuso de Ponta Dupla com Porca (12) Parafuso armado em mola (3) Kit de Montahem para tomada 2011 ① ヒートシンク本体

(10) Винтовая гайка

(12) Пружинный болт

(11) Стяжная шпилька с гайкой