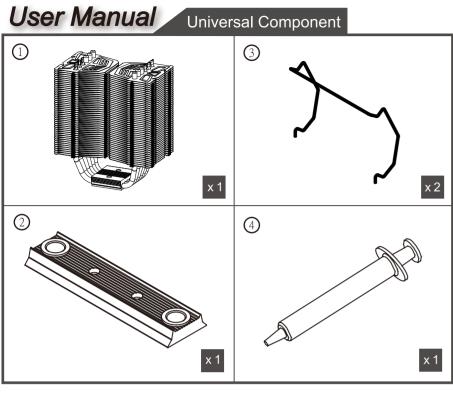

## Megahalems Color Series CPU Cooler

(1) Corpo do dissipador de calor

2 Placa de fixação de alumínio

③ Clipes de fixação metálicos de

(5) Placa adaptadora de alumínio

(11) Cavilhas roscadas nas pontas

(13) Kit de montagem Para suporte 2011

(4) Composto térmico

(6) Placa traseira Intel

(8) Porcas de rebites

com porcas

12) Parafusos de mola

(9) O-rings

(10) Porcas

(7) Separador para a placa

traseira LGA775

120/140 mm para a ventoinha

(8) Nietmutter

(9) Dichtungsring

(10) Schraubenmutter

(8) Bullone

(10) Dado

(12) Vite a molla

(11) Bullone tenditore con dado

(13) Kit di montaggio Per presa 2011

Portuguese Brazil (1) Corpo do Dissipador Placa de Montagem de Alumínio ③ Grampos de arame da ventoinha 120/140mm 4 Componente Térmico (5) Adaptador de Alumínio (6) Placa traseira Intel Tespaçador da placa traseira personalizado LGA775 8 Porca do Rebite

(9) O-ringue (10) Porca do Parafuso

11) Parafuso de Ponta Dupla com Porca (12) Parafuso armado em mola (3) Kit de Montahem para tomada 2011 ① ヒートシンク本体

(10) Винтовая гайка

(12) Пружинный болт

(11) Стяжная шпилька с гайкой